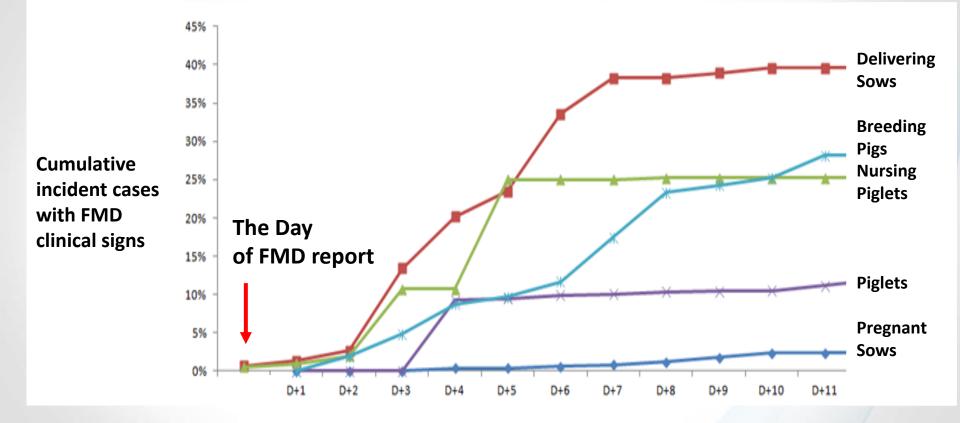

## Partial Culling of infected farms

#### Days for the FMD Controlling in a farm:

Complete Culling in a Farm < Partial Culling in a Farm (10 Days more)

#### Features of '14/'15 FMD

- Integrated Farms 76 cases (42.2%)
- Routine Vaccination + Emergency Vaccination
- Partial Culling of infected farms
- Slaughterhouse NSP antibody surveillance