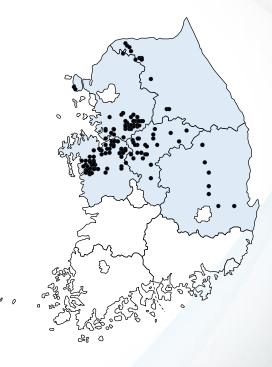

# FMD outbreaks in 2014/2015

#### Features of '14/'15 FMD

- Integrated Farms 76 cases (42.2%)
- Routine Vaccination + Emergency Vaccination
- Partial Culling of infected farms
- Slaughterhouse NSP antibody surveillance