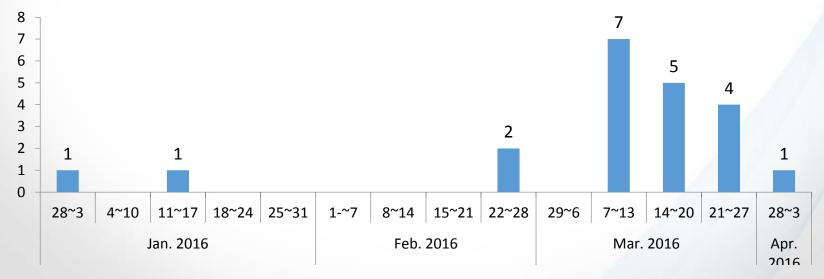

# **JAN. 2016**

- Serotype : O type (SEA, Mya-98)
- Period : '16.1.11. '16.1.13. (3 days)

'16.2.17. – '16.3.29. (45 days)

- No. reports : 21 (pig 21)
- (1-10 days) 4 case, 2 province
- (11-20 days) 1 case, 1 province
- (21-30 days) 7 case, 1 province
- Province : 3
- Culling : 25 farms, 33,073 heads
- Vaccination : Nationwide vaccination

## Weekly outbreak of '14/'15 - '16 FMD