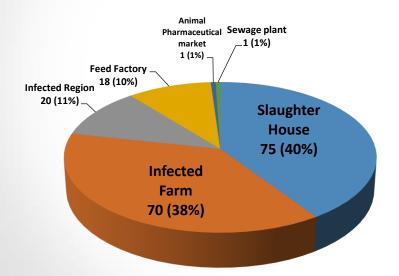

------------------------------------------|------------------|----------------------------------------|
| 1       | Chungbuk Jincheon. Cheonan. Jeungpyung(19.76km)                              | '14.12.3~'15.1.1 | 21.0 (p<10-3)                          |
| 2       | Gyeonggi Icheon. Anseong. Yongin(18.82km)                                    | '15.1.8~2.4      | 18.2 (p<103)                           |
| 3       | Gyeonggi Hwaseong. Pyeongtaek,<br>Chungnam Asan. Dangjin. Hongseong(37.64km) | '15.3.13~4.6     | 15.4 (p<10-3)                          |
| 4       | Chungnam Hongseong. Boryeong (1.45km)                                        | '15.2.9~2.15     | 14.5 (p<10-3)                          |

#### Virus Spread (presumed)

#### **Source of Infection**

#### **Spread Route of FMDV**





#### **Network of Slaughterhouses and farms**



#### **Network of Feed factories and farms**

#### **Antibody production rate**



# FMD outbreaks in 2014/2015

# Vaccination plan

농림축산검역본부

Rapid increase of Antibody formation in 2015



#### ■ High Antibody formation → Decrease Epidemic and Regional Spread



# FMD outbreaks in 2014/2015

## Partial Culling of infected farms



#### Days for the FMD Controlling in a farm:

Complete Culling in a Farm < Partial Culling in a Farm (10 Days more)

#### Features of '14/'15 FMD

- Integrated Farms 76 cases (42.2%)
- Routine Vaccination + Emergency Vaccination
- Partial Culling of infected farms
- Slaughterhouse NSP antibody surveillance

# Smart Investigation on Outbreak of Animal Disease using Korea Animal Health Integrated System, KAHIS