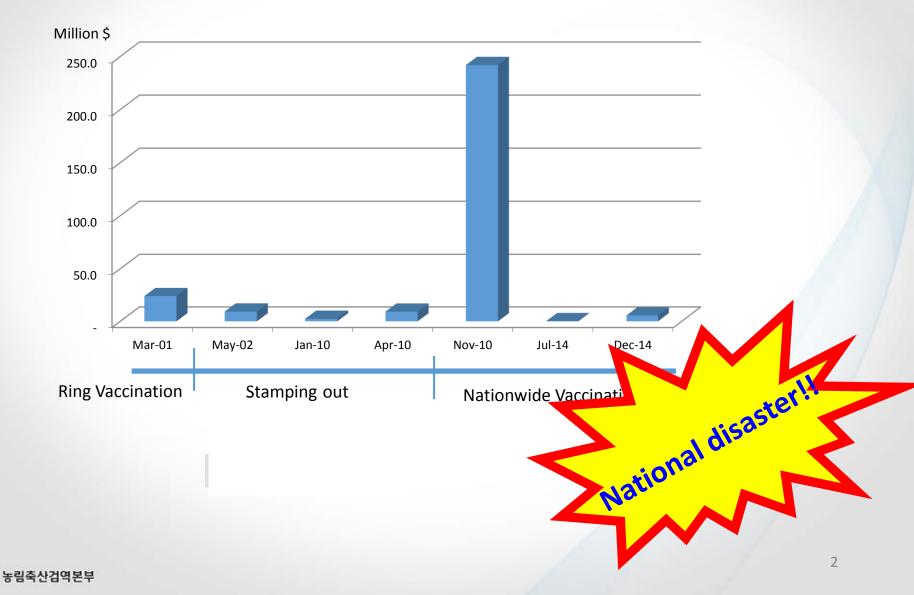

#### **Economical impact**

## • FMD Outbreaks from 2000 to 2011 in South Korea

|                   | 2000 2002                      |                                  |                             | 2010                            |                                         | 20                        | 14                                   | 2016                                | 2017                                                      |
|-------------------|--------------------------------|----------------------------------|-----------------------------|---------------------------------|-----------------------------------------|---------------------------|--------------------------------------|-------------------------------------|-----------------------------------------------------------|
|                   | 2000                           | 2002                             | Jan.                        | Apr.                            | Nov.                                    | Jul                       | Dec                                  |                                     |                                                           |
| Period            | 3.24. –<br>4.15.<br>(23 days)  | 5.<br>2. – 6.23.<br>(53 days)    | 1.2. –<br>1.29<br>(28 days) | 4.8. – 5.6.<br>(29 days)        | '10.11.28 –<br>'11. 4.21.<br>(145 days) | 7.23~8.6<br>(15 days)     | '14.12.3.~<br>'15.4.28<br>(147 days) | 1.11~13.<br>2.17~3.29<br>(147 days) | 2.5 ~ 2.13.(O)<br>2.8 (A)                                 |
| No. of<br>Reports | 15                             | 16                               | 6                           | 11                              | 153                                     | 3                         | 185                                  | 21                                  | 8(O)<br>1(A)                                              |
| Province          | 3                              | 2                                | 1                           | 4                               | 11                                      | 2                         | 7                                    | 3                                   | 2(O)<br>1(A)                                              |
| Virus<br>Type     | O<br>(Pan Asia<br>O1)          | O (Pan<br>Asia O1)               | А                           | O (SEA<br>O1)                   | O (SEA O1)                              | O<br>(SEA)                | O<br>(SEA)                           | O<br>(Mya 98)                       | O (MESA,<br>Ind2001)<br>A (Asia/Sea97)                    |
| Culling           | 182<br>herds<br>2,216<br>Cases | 162<br>herds<br>160,155<br>Cases | 55 herds<br>5,956<br>Cases  | 395<br>herds<br>49,874<br>Cases | 6,241 herds<br>3 Million<br>Cases       | 2,009 herds<br>3 Cases    | 172,798<br>herds<br>196 Cases        | 33,073 herds<br>26 Cases            | (O) 1,113<br>herds 19<br>Cases<br>(A) 100 herds<br>1 Case |
| Vaccinati<br>on   | Ring<br>Vaccinati<br>on        | None                             | None                        | None                            | Nationwide<br>Vaccination               | Nationwide<br>Vaccination | Nationwide<br>Vaccination            | Nationwide<br>Vaccination           | Nationwide<br>Vaccination                                 |

# NOV. 2010 – APR. 2011

- Serotype : O type (SEA, Mya-98)
- Period : '10.11.28. –'11.4.21. (145 days)
- No. reports : 153 (cattle 97, pig 55, goat 1)
  - (1-10 days) 79 case, 1 province
  - (11-20 days) 178 case, 2 province
  - (21-30 days) 226 case, 5 province
- Province : 11
- Culling : 6,241 farms, 3,479,000 heads
- Vaccination : Nationwide vaccination