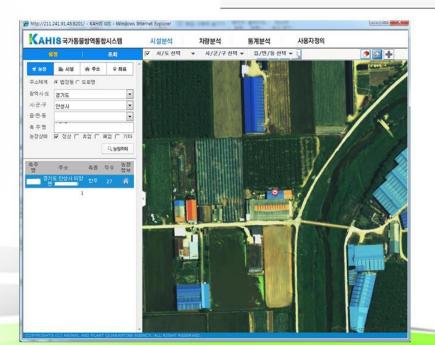

## **Farm Information : Menu GIS**

| 농가상세정보   | Farm Inforn     | Farm Information |            |  |  |  |  |
|----------|-----------------|------------------|------------|--|--|--|--|
| Farm ID  | 01095312        |                  |            |  |  |  |  |
| Owner    | Heleney         |                  |            |  |  |  |  |
| Address  | 175 Secret Garc | len St.          |            |  |  |  |  |
| Species  | Cattle (Hanwoo) | Heads            | 27         |  |  |  |  |
| Phone    | 010-5           | Cell Phone       | -          |  |  |  |  |
| Latitude | 36.957525       | Longitude        | 127.216127 |  |  |  |  |

| KAHIS 국가동물방역통합시스템                              | 시설분석 차량분석 풍계분석 사                               | 용자정의   |
|------------------------------------------------|------------------------------------------------|--------|
| 418 I ZA                                       | ☞ 시/도선택 ▼ 시/군/구선택▼ 읍/면/동선택▼ ]                  | 9      |
| 1 88 BL 사설 송 주소 오 파프                           | ANDM 21 191                                    | $\sim$ |
| 방역대설립 자랑출입설명                                   | 8 500m                                         | N      |
| N H M M                                        | 4 <u>a</u> <u>271</u> 448<br><u>2</u> 22 2,448 | 1 1-4  |
|                                                |                                                |        |
| 1941                                           |                                                |        |
| 달명명 <u>일반</u><br>반경거리상정                        |                                                |        |
| 7 श्वराय: <sup>200</sup> (m)                   | Information                                    |        |
| 방역기역2 (m)                                      | on livestock                                   |        |
| 'श्रवग्रव3 (m)                                 |                                                |        |
| " 방역지역4 (m)                                    | facilities &                                   | 1      |
| FSE 100%                                       | animals                                        |        |
| · 於 父母                                         |                                                |        |
| 58.85<br>1정상 도 휴업 도 패럽 도 기타                    | within 500 m                                   | V      |
| ۹ŵ                                             | radius                                         | T      |
| 다. 옥종<br>2.소 분위자 도압소도사슈도와                      |                                                |        |
| 2 소 [214자 [1업소 [사슴 [1업<br>- 산양 [1업양 [1당 [도리 [개 | • \                                            |        |
| "해주리 [] 실연조 [] 라조 [] 감상조류                      |                                                | Part   |
| 78 F0%24 F0%20                                 |                                                | 121    |
| 구 분 _ R<br>속주답                                 |                                                | -4.7   |
| 2016-08-22                                     |                                                | 1      |