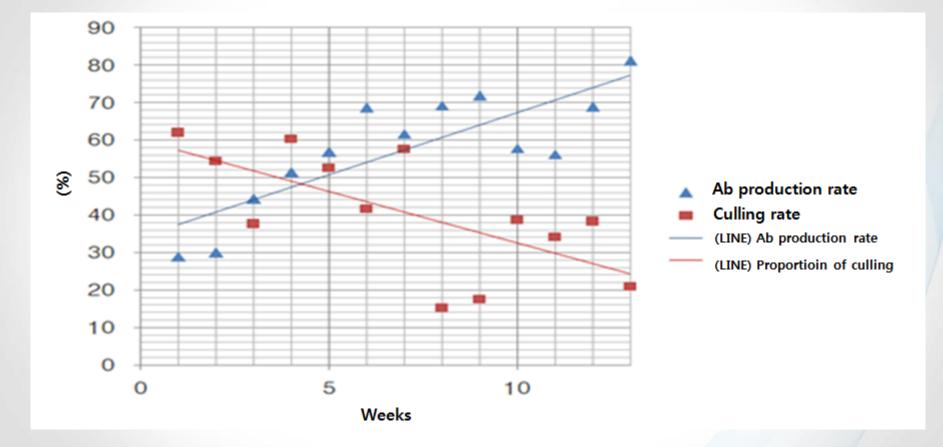

#### **Antibody production rate**

#### ■ High Antibody formation → Decrease Epidemic and Regional Spread