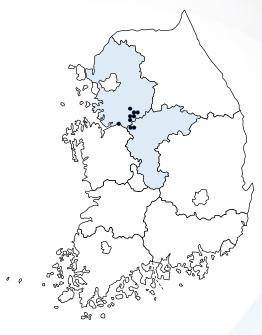

## **Space-Time Cluster Analysis**

| Cluster | Region(radius)                                                               | Duration         | No. outbreak/No. expectation (p-value) |
|---------|------------------------------------------------------------------------------|------------------|----------------------------------------|
| 1       | Chungbuk Jincheon. Cheonan. Jeungpyung(19.76km)                              | '14.12.3~'15.1.1 | 21.0 (p<10-3)                          |
| 2       | Gyeonggi Icheon. Anseong. Yongin(18.82km)                                    | '15.1.8~2.4      | 18.2 (p<103)                           |
| 3       | Gyeonggi Hwaseong. Pyeongtaek,<br>Chungnam Asan. Dangjin. Hongseong(37.64km) | '15.3.13~4.6     | 15.4 (p<10-3)                          |
| 4       | Chungnam Hongseong. Boryeong (1.45km)                                        | '15.2.9~2.15     | 14.5 (p<10-3)                          |

#### Virus Spread (presumed)

#### **Source of Infection**

#### **Spread Route of FMDV**