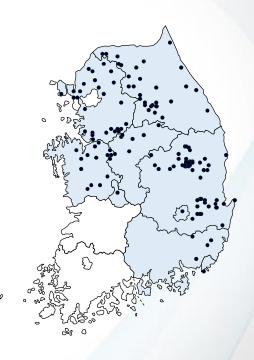

# FMD outbreaks in 2014/2015

#### Features of '14/'15 FMD

- Integrated Farms 76 cases (42.2%)
- Routine Vaccination + Emergency Vaccination
- Partial Culling of infected farms
- Slaughterhouse NSP antibody surveillance