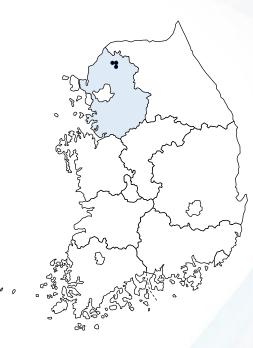

## **Space-Time Cluster Analysis**

| Cluster | Region(radius)                                                               | Duration         | No. outbreak/No. expectation (p-value) |
|---------|------------------------------------------------------------------------------|------------------|----------------------------------------|
| 1       | Chungbuk Jincheon. Cheonan. Jeungpyung(19.76km)                              | '14.12.3~'15.1.1 | 21.0 (p<10-3)                          |
| 2       | Gyeonggi Icheon. Anseong. Yongin(18.82km)                                    | '15.1.8~2.4      | 18.2 (p<103)                           |
| 3       | Gyeonggi Hwaseong. Pyeongtaek,<br>Chungnam Asan. Dangjin. Hongseong(37.64km) | '15.3.13~4.6     | 15.4 (p<10-3)                          |
| 4       | Chungnam Hongseong. Boryeong (1.45km)                                        | '15.2.9~2.15     | 14.5 (p<10-3)                          |

#### Virus Spread (presumed)

#### **Source of Infection**

#### **Spread Route of FMDV**