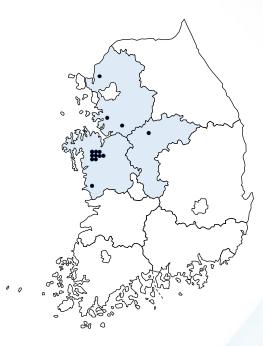

## **Space-Time Cluster Analysis**

| Cluster | Region(radius)                                                               | Duration         | No. outbreak/No. expectation (p-value) |
|---------|------------------------------------------------------------------------------|------------------|----------------------------------------|
| 1       | Chungbuk Jincheon. Cheonan. Jeungpyung(19.76km)                              | '14.12.3~'15.1.1 | 21.0 (p<10-3)                          |
| 2       | Gyeonggi Icheon. Anseong. Yongin(18.82km)                                    | '15.1.8~2.4      | 18.2 (p<103)                           |
| 3       | Gyeonggi Hwaseong. Pyeongtaek,<br>Chungnam Asan. Dangjin. Hongseong(37.64km) | '15.3.13~4.6     | 15.4 (p<10-3)                          |
| 4       | Chungnam Hongseong. Boryeong (1.45km)                                        | '15.2.9~2.15     | 14.5 (p<10-3)                          |

#### Virus Spread (presumed)

#### **Source of Infection**

#### **Spread Route of FMDV**