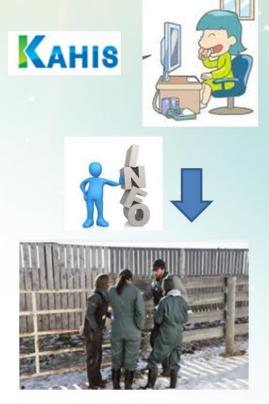

## **Farm Information : Menu GIS**

| 농가상세정보   | Farm Inforn     | Farm Information |            |  |  |  |  |
|----------|-----------------|------------------|------------|--|--|--|--|
| Farm ID  | 01095312        |                  |            |  |  |  |  |
| Owner    | Heleney         |                  |            |  |  |  |  |
| Address  | 175 Secret Garc | len St.          |            |  |  |  |  |
| Species  | Cattle (Hanwoo) | Heads            | 27         |  |  |  |  |
| Phone    | 010-5           | Cell Phone       | -          |  |  |  |  |
| Latitude | 36.957525       | Longitude        | 127.216127 |  |  |  |  |

| KAHIS 국가동물방역통합시스템                              | 시설분석 차량분석 풍계분석 사                               | 용자정의   |
|------------------------------------------------|------------------------------------------------|--------|
| 418 I ZA                                       | ☞ 시/도선택 ▼ 시/군/구선택▼ 읍/면/동선택▼ ]                  | 9      |
| 1 88 BL 사설 송 주소 오 파프                           | ANDM 21 191                                    | $\sim$ |
| 방역대설립 자랑출입설명                                   | 8 500m                                         | N      |
| N H M M                                        | 4 <u>a</u> <u>271</u> 448<br><u>2</u> 22 2,448 | 1 1-4  |
|                                                |                                                |        |
| 1941                                           |                                                |        |
| 달명명 <u>일반</u><br>반경거리상정                        |                                                |        |
| 7 श्वराय: <sup>200</sup> (m)                   | Information                                    |        |
| 방역기역2 (m)                                      | on livestock                                   |        |
| 'श्रवग्रव3 (m)                                 |                                                |        |
| " 방역지역4 (m)                                    | facilities &                                   | 1      |
| FSE 100%                                       | animals                                        |        |
| · 於 父母                                         |                                                |        |
| 58.85<br>1정상 도 휴업 도 패럽 도 기타                    | within 500 m                                   | V      |
| ۹ŵ                                             | radius                                         | T      |
| 다. 옥종<br>2.소 분위자 도압소도사슈도와                      |                                                |        |
| 2 소 [214자 [1업소 [사슴 [1업<br>- 산양 [1업양 [1당 [도리 [개 | • \                                            |        |
| "해주리 [] 실연조 [] 라조 [] 감상조류                      |                                                | Part   |
| 78 F0%24 F0%20                                 |                                                | 121    |
| 구 분 _ R<br>속주답                                 |                                                | -4.7   |
| 2016-08-22                                     |                                                | 1      |

## Record on Animal Movement

|                          | S 국가동                      | 물방역통합시스                   |                | 진단                                                                                                                                                                                                                                                                                                                                                                                                                                                                                                                                                                                                                                                                                                                                                                                                                                                                                                                                                                                                                                                                                                                                                                                                                                                                                                                                                                                                                                                                                                                                                                                                                                                                                                                                                                                                                                                                                                                                                                                                                                                                                                                             | C.                                | 사후관리                                                                                                                                                                                                                                                                                                                                                                                                                                                                                                                                                                                                                                                                                                                                                                                                                       | 역학조사                                 |              |           | <mark>,</mark><br>차량등록제 | - Annotesis - Anno | 황관리          |           | (   | 긴급방역)       |
|--------------------------|----------------------------|---------------------------|----------------|--------------------------------------------------------------------------------------------------------------------------------------------------------------------------------------------------------------------------------------------------------------------------------------------------------------------------------------------------------------------------------------------------------------------------------------------------------------------------------------------------------------------------------------------------------------------------------------------------------------------------------------------------------------------------------------------------------------------------------------------------------------------------------------------------------------------------------------------------------------------------------------------------------------------------------------------------------------------------------------------------------------------------------------------------------------------------------------------------------------------------------------------------------------------------------------------------------------------------------------------------------------------------------------------------------------------------------------------------------------------------------------------------------------------------------------------------------------------------------------------------------------------------------------------------------------------------------------------------------------------------------------------------------------------------------------------------------------------------------------------------------------------------------------------------------------------------------------------------------------------------------------------------------------------------------------------------------------------------------------------------------------------------------------------------------------------------------------------------------------------------------|-----------------------------------|----------------------------------------------------------------------------------------------------------------------------------------------------------------------------------------------------------------------------------------------------------------------------------------------------------------------------------------------------------------------------------------------------------------------------------------------------------------------------------------------------------------------------------------------------------------------------------------------------------------------------------------------------------------------------------------------------------------------------------------------------------------------------------------------------------------------------|--------------------------------------|--------------|-----------|-------------------------|--------------------------------------------------------------------------------------------------------------------------------------------------------------------------------------------------------------------------------------------------------------------------------------------------------------------------------------------------------------------------------------------------------------------------------------------------------------------------------------------------------------------------------------------------------------------------------------------------------------------------------------------------------------------------------------------------------------------------------------------------------------------------------------------------------------------------------------------------------------------------------------------------------------------------------------------------------------------------------------------------------------------------------------------------------------------------------------------------------------------------------------------------------------------------------------------------------------------------------------------------------------------------------------------------------------------------------------------------------------------------------------------------------------------------------------------------------------------------------------------------------------------------------------------------------------------------------------------------------------------------------------------------------------------------------------------------------------------------------------------------------------------------------------------------------------------------------------------------------------------------------------------------------------------------------------------------------------------------------------------------------------------------------------------------------------------------------------------------------------------------------|--------------|-----------|-----|-------------|
| _                        | - 보이기                      | 메뉴고정                      |                |                                                                                                                                                                                                                                                                                                                                                                                                                                                                                                                                                                                                                                                                                                                                                                                                                                                                                                                                                                                                                                                                                                                                                                                                                                                                                                                                                                                                                                                                                                                                                                                                                                                                                                                                                                                                                                                                                                                                                                                                                                                                                                                                |                                   |                                                                                                                                                                                                                                                                                                                                                                                                                                                                                                                                                                                                                                                                                                                                                                                                                            |                                      | 고객센터 0       |           |                         | PS운영센                                                                                                                                                                                                                                                                                                                                                                                                                                                                                                                                                                                                                                                                                                                                                                                                                                                                                                                                                                                                                                                                                                                                                                                                                                                                                                                                                                                                                                                                                                                                                                                                                                                                                                                                                                                                                                                                                                                                                                                                                                                                                                                          | Sector State | 4-3925    | Θ   |             |
| <b> </b> 학:              | 조사메인                       | 8 가축                      | 이동현황           | ×                                                                                                                                                                                                                                                                                                                                                                                                                                                                                                                                                                                                                                                                                                                                                                                                                                                                                                                                                                                                                                                                                                                                                                                                                                                                                                                                                                                                                                                                                                                                                                                                                                                                                                                                                                                                                                                                                                                                                                                                                                                                                                                              |                                   |                                                                                                                                                                                                                                                                                                                                                                                                                                                                                                                                                                                                                                                                                                                                                                                                                            |                                      |              |           |                         |                                                                                                                                                                                                                                                                                                                                                                                                                                                                                                                                                                                                                                                                                                                                                                                                                                                                                                                                                                                                                                                                                                                                                                                                                                                                                                                                                                                                                                                                                                                                                                                                                                                                                                                                                                                                                                                                                                                                                                                                                                                                                                                                |              |           |     |             |
| 역                        | 학조사 :                      | > 가축이동                    | 정보(종합          | ) > 가축(                                                                                                                                                                                                                                                                                                                                                                                                                                                                                                                                                                                                                                                                                                                                                                                                                                                                                                                                                                                                                                                                                                                                                                                                                                                                                                                                                                                                                                                                                                                                                                                                                                                                                                                                                                                                                                                                                                                                                                                                                                                                                                                        | 이동현황                              |                                                                                                                                                                                                                                                                                                                                                                                                                                                                                                                                                                                                                                                                                                                                                                                                                            |                                      |              |           |                         |                                                                                                                                                                                                                                                                                                                                                                                                                                                                                                                                                                                                                                                                                                                                                                                                                                                                                                                                                                                                                                                                                                                                                                                                                                                                                                                                                                                                                                                                                                                                                                                                                                                                                                                                                                                                                                                                                                                                                                                                                                                                                                                                |              |           |     |             |
|                          |                            |                           |                |                                                                                                                                                                                                                                                                                                                                                                                                                                                                                                                                                                                                                                                                                                                                                                                                                                                                                                                                                                                                                                                                                                                                                                                                                                                                                                                                                                                                                                                                                                                                                                                                                                                                                                                                                                                                                                                                                                                                                                                                                                                                                                                                |                                   |                                                                                                                                                                                                                                                                                                                                                                                                                                                                                                                                                                                                                                                                                                                                                                                                                            |                                      |              |           |                         |                                                                                                                                                                                                                                                                                                                                                                                                                                                                                                                                                                                                                                                                                                                                                                                                                                                                                                                                                                                                                                                                                                                                                                                                                                                                                                                                                                                                                                                                                                                                                                                                                                                                                                                                                                                                                                                                                                                                                                                                                                                                                                                                |              |           |     |             |
| >0                       | 동일자                        | 2015-01-                  | -01 🛗 -        | 2016-08-2                                                                                                                                                                                                                                                                                                                                                                                                                                                                                                                                                                                                                                                                                                                                                                                                                                                                                                                                                                                                                                                                                                                                                                                                                                                                                                                                                                                                                                                                                                                                                                                                                                                                                                                                                                                                                                                                                                                                                                                                                                                                                                                      | 3 🛗                               | ·지역 경기도                                                                                                                                                                                                                                                                                                                                                                                                                                                                                                                                                                                                                                                                                                                                                                                                                    | ✓ 안성                                 | 성사           | v 0)      | 양면 💌                    | 고지리                                                                                                                                                                                                                                                                                                                                                                                                                                                                                                                                                                                                                                                                                                                                                                                                                                                                                                                                                                                                                                                                                                                                                                                                                                                                                                                                                                                                                                                                                                                                                                                                                                                                                                                                                                                                                                                                                                                                                                                                                                                                                                                            |              | *         |     | <u>ال</u> ق |
|                          | 동일자<br> 설명                 | 2015-01-                  | -01 🛗 -        | Concernation of the local division of the lo | 3 🛗                               | →지역 경기도                                                                                                                                                                                                                                                                                                                                                                                                                                                                                                                                                                                                                                                                                                                                                                                                                    | ✓ 안성<br>→ 시설구분                       |              | ~ 0 <br>~ | 양면 🗸                    | 고지리<br>전체                                                                                                                                                                                                                                                                                                                                                                                                                                                                                                                                                                                                                                                                                                                                                                                                                                                                                                                                                                                                                                                                                                                                                                                                                                                                                                                                                                                                                                                                                                                                                                                                                                                                                                                                                                                                                                                                                                                                                                                                                                                                                                                      |              | *<br>*    |     | 2회<br>2역    |
|                          | 실명                         | <b>2015-01</b> ·<br>● 시설별 |                | • *                                                                                                                                                                                                                                                                                                                                                                                                                                                                                                                                                                                                                                                                                                                                                                                                                                                                                                                                                                                                                                                                                                                                                                                                                                                                                                                                                                                                                                                                                                                                                                                                                                                                                                                                                                                                                                                                                                                                                                                                                                                                                                                            |                                   | ·지역 경기도                                                                                                                                                                                                                                                                                                                                                                                                                                                                                                                                                                                                                                                                                                                                                                                                                    | -                                    | 본 전체         |           |                         | Annistania                                                                                                                                                                                                                                                                                                                                                                                                                                                                                                                                                                                                                                                                                                                                                                                                                                                                                                                                                                                                                                                                                                                                                                                                                                                                                                                                                                                                                                                                                                                                                                                                                                                                                                                                                                                                                                                                                                                                                                                                                                                                                                                     |              |           |     |             |
| ۰۸<br>۲۰                 | 설명<br> 분                   | <ul> <li>시설별</li> </ul>   | া ০ স          | › A<br>체별 › 7                                                                                                                                                                                                                                                                                                                                                                                                                                                                                                                                                                                                                                                                                                                                                                                                                                                                                                                                                                                                                                                                                                                                                                                                                                                                                                                                                                                                                                                                                                                                                                                                                                                                                                                                                                                                                                                                                                                                                                                                                                                                                                                  | 니설주 [<br>내체번호 [                   | ▶지역 경기도           ● 지역         경기도           ●         ●           ●         ●           ●         ●           ●         ●           ●         ●           ●         ●           ●         ●           ●         ●           ●         ●           ●         ●           ●         ●           ●         ●           ●         ●           ●         ●           ●         ●           ●         ●           ●         ●           ●         ●           ●         ●           ●         ●           ●         ●           ●         ●           ●         ●           ●         ●           ●         ●           ●         ●           ●         ●           ●         ●           ●         ●           ●         ●           ●         ●           ●         ●           ●         ●           ●         ●           ● | → 시설구분<br>→ 정보출치                     | 본 전체         | *         |                         | Annistania                                                                                                                                                                                                                                                                                                                                                                                                                                                                                                                                                                                                                                                                                                                                                                                                                                                                                                                                                                                                                                                                                                                                                                                                                                                                                                                                                                                                                                                                                                                                                                                                                                                                                                                                                                                                                                                                                                                                                                                                                                                                                                                     |              |           |     |             |
| ›사<br>·구                 | 설명<br>-분<br>축이동현           | ● 시설별<br>한왕 목록 ※          | া ০ স          | › A<br>체별 › 7                                                                                                                                                                                                                                                                                                                                                                                                                                                                                                                                                                                                                                                                                                                                                                                                                                                                                                                                                                                                                                                                                                                                                                                                                                                                                                                                                                                                                                                                                                                                                                                                                                                                                                                                                                                                                                                                                                                                                                                                                                                                                                                  | 니설주 [<br>내체번호 [                   |                                                                                                                                                                                                                                                                                                                                                                                                                                                                                                                                                                                                                                                                                                                                                                                                                            | → 시설구분<br>→ 정보출치                     | 본 전체         | *         | › 축종                    | Annistania                                                                                                                                                                                                                                                                                                                                                                                                                                                                                                                                                                                                                                                                                                                                                                                                                                                                                                                                                                                                                                                                                                                                                                                                                                                                                                                                                                                                                                                                                                                                                                                                                                                                                                                                                                                                                                                                                                                                                                                                                                                                                                                     |              | •         |     | 2 <b>4</b>  |
| ›사<br>·구                 | 설명<br>-분<br>축이동현           | <ul> <li>시설별</li> </ul>   | া ০ স          | › A<br>체별 › 7                                                                                                                                                                                                                                                                                                                                                                                                                                                                                                                                                                                                                                                                                                                                                                                                                                                                                                                                                                                                                                                                                                                                                                                                                                                                                                                                                                                                                                                                                                                                                                                                                                                                                                                                                                                                                                                                                                                                                                                                                                                                                                                  | ·/설주 [<br>내체번호 [<br>릭하면 가축        |                                                                                                                                                                                                                                                                                                                                                                                                                                                                                                                                                                                                                                                                                                                                                                                                                            | ›시설구분<br>›정보출치<br>·이동합니다.            | 분 전체<br>제 전체 | *         | › 축종                    | Annistania                                                                                                                                                                                                                                                                                                                                                                                                                                                                                                                                                                                                                                                                                                                                                                                                                                                                                                                                                                                                                                                                                                                                                                                                                                                                                                                                                                                                                                                                                                                                                                                                                                                                                                                                                                                                                                                                                                                                                                                                                                                                                                                     |              | •         |     | 2 <b>4</b>  |
| ・ ん<br>・ 〒<br>2 フト<br>NO | 니설명<br>구분<br>축이 동현<br>정보출처 | ● 시설별<br>한왕 목록 ※          | I 이개<br>《하단의 정 | · 사<br>체별 · 기<br>보를 더블콜                                                                                                                                                                                                                                                                                                                                                                                                                                                                                                                                                                                                                                                                                                                                                                                                                                                                                                                                                                                                                                                                                                                                                                                                                                                                                                                                                                                                                                                                                                                                                                                                                                                                                                                                                                                                                                                                                                                                                                                                                                                                                                        | 니설주 [<br>내체번호 [<br>릭하면 가축<br>출발 지 | 이동현황 상세 정보로 (                                                                                                                                                                                                                                                                                                                                                                                                                                                                                                                                                                                                                                                                                                                                                                                                              | › 시설구분<br>› 정보출치<br>이동합니다.<br>시설구분 / | 분 전체<br>제 전체 | ▼<br>▼ ▼  | ›축종                     | 전체                                                                                                                                                                                                                                                                                                                                                                                                                                                                                                                                                                                                                                                                                                                                                                                                                                                                                                                                                                                                                                                                                                                                                                                                                                                                                                                                                                                                                                                                                                                                                                                                                                                                                                                                                                                                                                                                                                                                                                                                                                                                                                                             | -<br>        | ▼<br>기동두겪 | ▲ ▲ | 2 <b>4</b>  |