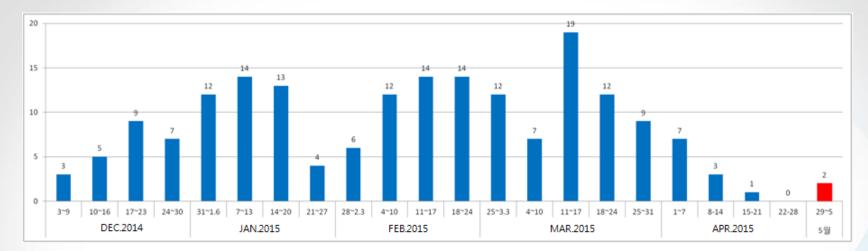

# DEC. 2014 – APR. 2015

- Serotype : O type (SEA, Mya-98)
- Period : '14.12.3. '15.4.28. (147 days)
- No. reports : 185 (cattle 5, pig 180)
  - (1-10 days) 4 case, 1 province
  - (11-20 days) 12 case, 2 province
  - (21-30 days) 13 case, 4 province
- Province : 7
- Culling : 196 farms, 172,798 heads
- Vaccination : Nationwide vaccination

## Weekly outbreak of '14/'15 - '16 FMD

# FMD outbreaks in 2014/2015