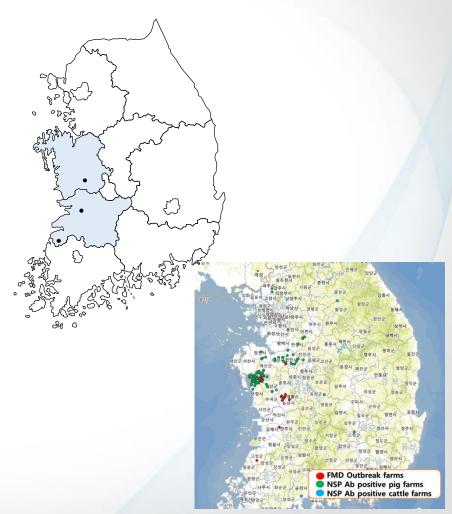

## **Space-Time Cluster Analysis**

| Cluster | Region(radius)                                                               | Duration         | No. outbreak/No. expectation (p-value) |
|---------|------------------------------------------------------------------------------|------------------|----------------------------------------|
| 1       | Chungbuk Jincheon. Cheonan. Jeungpyung(19.76km)                              | '14.12.3~'15.1.1 | 21.0 (p<10-3)                          |
| 2       | Gyeonggi Icheon. Anseong. Yongin(18.82km)                                    | '15.1.8~2.4      | 18.2 (p<103)                           |
| 3       | Gyeonggi Hwaseong. Pyeongtaek,<br>Chungnam Asan. Dangjin. Hongseong(37.64km) | '15.3.13~4.6     | 15.4 (p<10-3)                          |
| 4       | Chungnam Hongseong. Boryeong (1.45km)                                        | '15.2.9~2.15     | 14.5 (p<10-3)                          |

# FMD outbreaks in 2014/2015