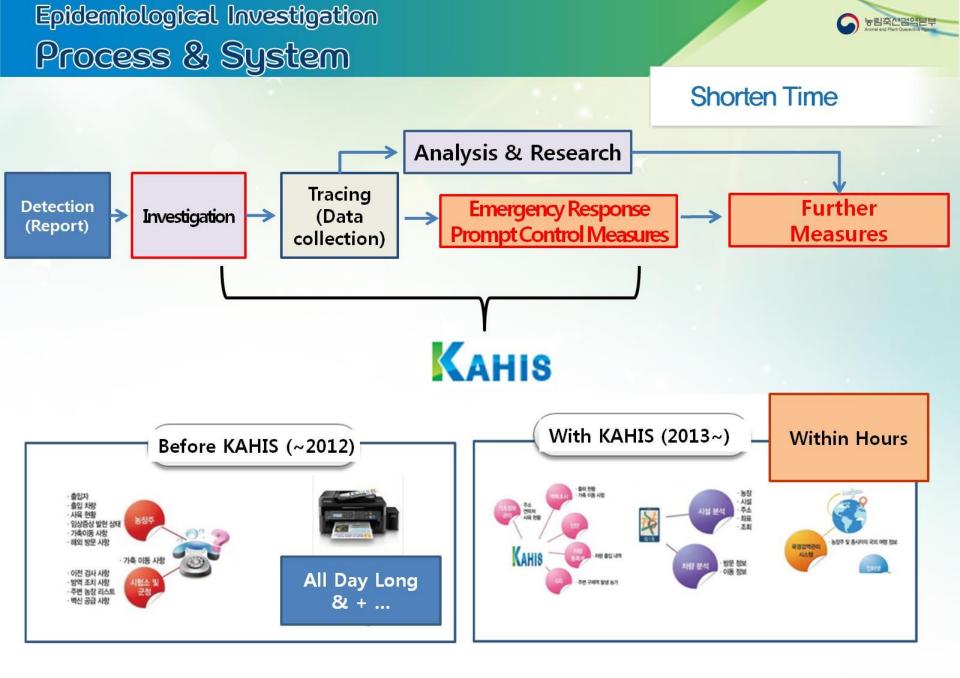

# Smart Investigation on Outbreak of Animal Disease using Korea Animal Health Integrated System, KAHIS

#### Epidemiological Investigation : Collect Data & Verification

# Shorten Time & Increase Accuracy

농림죽산검역본

- Face-to-face Interview
- Verification using data from other sources

# Past

**Field Investigations** 