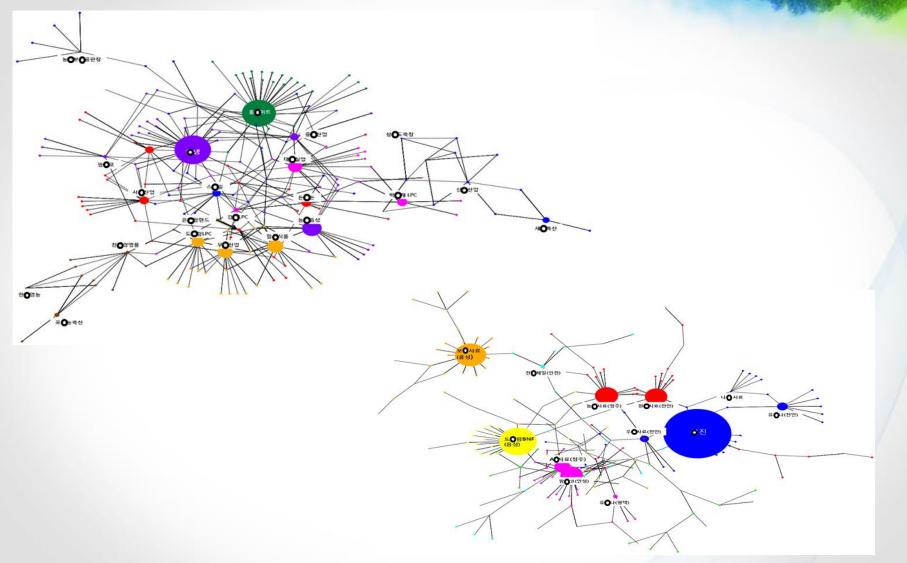

#### **Network of Slaughterhouses and farms**

#### **Network of Feed factories and farms**