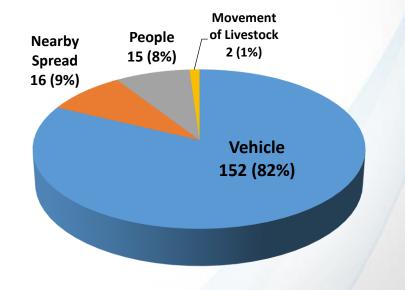

----------------------------------------|------------------|----------------------------------------|
| 1       | Chungbuk Jincheon. Cheonan. Jeungpyung(19.76km)                              | '14.12.3~'15.1.1 | 21.0 (p<10-3)                          |
| 2       | Gyeonggi Icheon. Anseong. Yongin(18.82km)                                    | '15.1.8~2.4      | 18.2 (p<103)                           |
| 3       | Gyeonggi Hwaseong. Pyeongtaek,<br>Chungnam Asan. Dangjin. Hongseong(37.64km) | '15.3.13~4.6     | 15.4 (p<10-3)                          |
| 4       | Chungnam Hongseong. Boryeong (1.45km)                                        | '15.2.9~2.15     | 14.5 (p<10-3)                          |

#### Virus Spread (presumed)

#### **Source of Infection**

#### **Spread Route of FMDV**





#### **Network of Slaughterhouses and farms**



#### **Network of Feed factories and farms**

#### **Antibody production rate**



# FMD outbreaks in 2014/2015

# Vaccination plan

농림축산검역본부

Rapid increase of Antibody formation in 2015



#### ■ High Antibody formation → Decrease Epidemic and Regional Spread



# FMD outbreaks in 2014/2015

## Partial Culling of infected farms



#### Days for the FMD Controlling in a farm:

Complete Culling in a Farm < Partial Culling in a Farm (10 Days more)

#### Features of '14/'15 FMD

- Integrated Farms 76 cases (42.2%)
- Routine Vaccination + Emergency Vaccination
- Partial Culling of infected farms
- Slaughterhouse NSP antibody surveillance

# Smart Investigation on Outbreak of Animal Disease using Korea Animal Health Integrated System, KAHIS