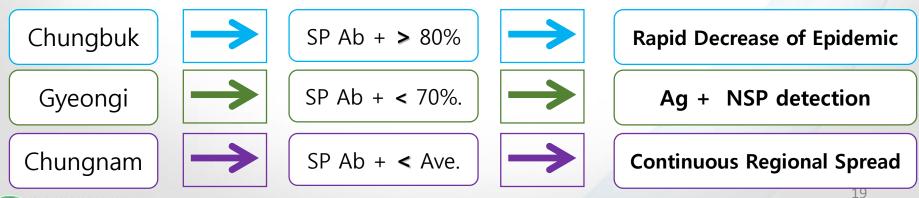

#### ■ High Antibody formation → Decrease Epidemic and Regional Spread

# FMD outbreaks in 2014/2015