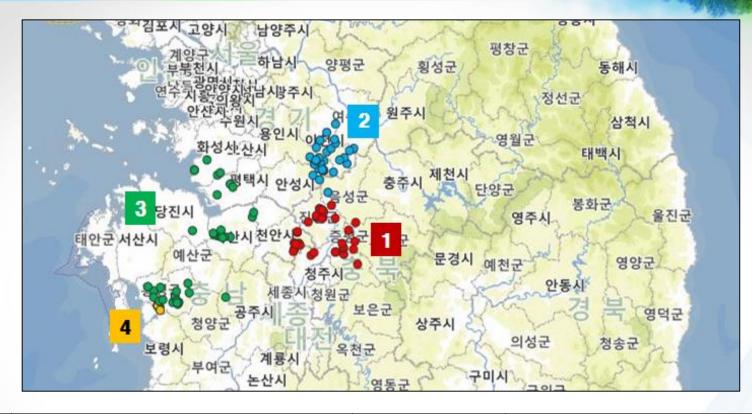

## **Space-Time Cluster Analysis**

| Cluster | Region(radius)                                                               | Duration         | No. outbreak/No. expectation (p-value) |
|---------|------------------------------------------------------------------------------|------------------|----------------------------------------|
| 1       | Chungbuk Jincheon. Cheonan. Jeungpyung(19.76km)                              | '14.12.3~'15.1.1 | 21.0 (p<10-3)                          |
| 2       | Gyeonggi Icheon. Anseong. Yongin(18.82km)                                    | '15.1.8~2.4      | 18.2 (p<103)                           |
| 3       | Gyeonggi Hwaseong. Pyeongtaek,<br>Chungnam Asan. Dangjin. Hongseong(37.64km) | '15.3.13~4.6     | 15.4 (p<10-3)                          |
| 4       | Chungnam Hongseong. Boryeong (1.45km)                                        | '15.2.9~2.15     | 14.5 (p<10-3)                          |